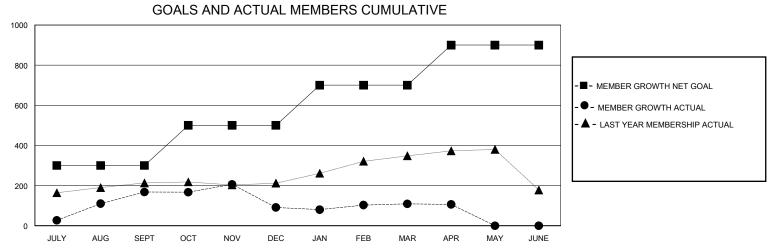

## District 324A3

Results as of: 5/31/2020

3

| GMT:                         |               | GMT CA    |               |                              |                        |                         |                                                    |  |
|------------------------------|---------------|-----------|---------------|------------------------------|------------------------|-------------------------|----------------------------------------------------|--|
| Clubs                        |               |           |               | Members                      |                        |                         |                                                    |  |
| RESULTS FOR 2019-2020        |               |           |               | RESULTS FOR 2019-2020        |                        |                         |                                                    |  |
| QUARTER                      | NEW CLUB GOAL | NEW CLUBS | DROPPED CLUBS | QUARTER MEME                 | BER GROWTH NET<br>GOAL | MEMBER GROWTH<br>ACTUAL | DROPPED<br>MEMBERS ACTUAL<br>(including transfers) |  |
| JULY/AUG/SEPT<br>OCT/NOV/DEC | 6<br>2        | 5<br>0    | 0<br>4        | JULY/AUG/SEPT<br>OCT/NOV/DEC | 300<br>200             | 233<br>88               | 58<br>162                                          |  |
| JAN/FEB/MAR                  | 1             | 0         | 1             | JAN/FEB/MAR                  | 200                    | 62                      | 36                                                 |  |

APR/MAY/JUNE

200

JUNE

0

APR/MAY/JUNE

AUG

JULY

SEPT

OCT

NOV

DEC

JAN

FEB